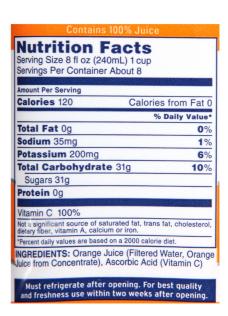

## **INGREDIENTS:**

Orange Juice from Concentrate (Water, Juice Concentrate)

#### **ALLERGENS:**

None present

### STORAGE INSTRUCTIONS:

Must refrigerate after opening. For best quality and freshness use within two weeks after opening.

## **ADDITIONAL ATTRIBUTES:**

No high fructose corn syrup

No artificial colors, flavors or preservatives

100% Vitamin C

Kosher

| Is Kosher? | Juice Percentage | Shelf Life | Storage Condition | Min Storage Temp | Max Storage Temp | Gluten Status | Country of Origin |
|------------|------------------|------------|-------------------|------------------|------------------|---------------|-------------------|
| Yes        | 100%             | 180 days   | Ambient           | 40               | 65               | No Claim      | on request        |