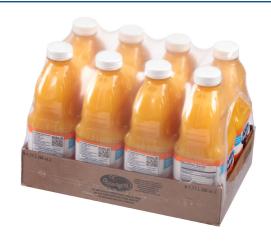

## PRODUCT INFORMATION

| UPC   | Size  | Units/<br>Case | Each GTIN      | Each<br>Length<br>(in) | Each<br>Width<br>(in) | Each<br>Height<br>(in) | Case GTIN      | Case<br>Length<br>(in) | Case<br>Width<br>(in) | Case<br>Height<br>(in) | Case<br>Gross<br>Weight<br>(lbs) | Case<br>Net<br>Weight<br>(lbs) | Pallet GTIN    | Cases/<br>Layer | , , | Pallet<br>Gross<br>Weight<br>(lbs) |
|-------|-------|----------------|----------------|------------------------|-----------------------|------------------------|----------------|------------------------|-----------------------|------------------------|----------------------------------|--------------------------------|----------------|-----------------|-----|------------------------------------|
| 33797 | 60 oz | 8              | 00031200337979 | 3.652                  | 4.634                 | 10.372                 | 10031200337976 | 14.875                 | 9.5                   | 10.528                 | 34.61                            | 32.928                         | 80031200337975 | 13              | 5   | 2252.9                             |