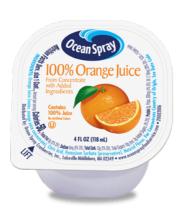

# NO THAW™ JUICE CUPS 100% ORANGE JUICE

No-Thaw™ Juice Cups are packaged in a sterile, aseptic environment under strict microbiological guidelines and can be safely served in any clinical or residential setting. They require no freezer space, are quick and easy to chill, and are guaranteed not to leak. Unlike frozen cups, No-Thaw™ cups help to lower your operational costs because they do not sweat. This leaves serving trays dry and cups clean. No-Thaw™ Juice Cups are stackable, easy to open and easy to hold

#### **INGREDIENTS:**

Orange Juice from Concentrate (Water, Juice Concentrate), Ascorbic Acid (Vitamin C)

#### **ALLERGENS:**

None present

### **ADDITIONAL ATTRIBUTES:**

No artificial colors, flavors, or preservatives

100% Vitamin C

Kosher

| Nutrition F<br>Serving Size Entire Container | acts                |
|----------------------------------------------|---------------------|
| Amount Per Serving                           |                     |
| Calories 50                                  |                     |
|                                              | % Daily Values*     |
| Total Fat 0g                                 | 0%                  |
| Saturated Fat 0g                             | 0%                  |
| Trans Fat 0g                                 |                     |
| Sodium 0mg                                   | 0%                  |
| Total Carbohydrate 13g                       | 4%                  |
| Dietary Fiber 0g                             | 0%                  |
| Sugars 11g                                   |                     |
| Protein 0g                                   | 0%                  |
| *Percent Daily Values are based on a 2       | 2,000 calorie diet. |